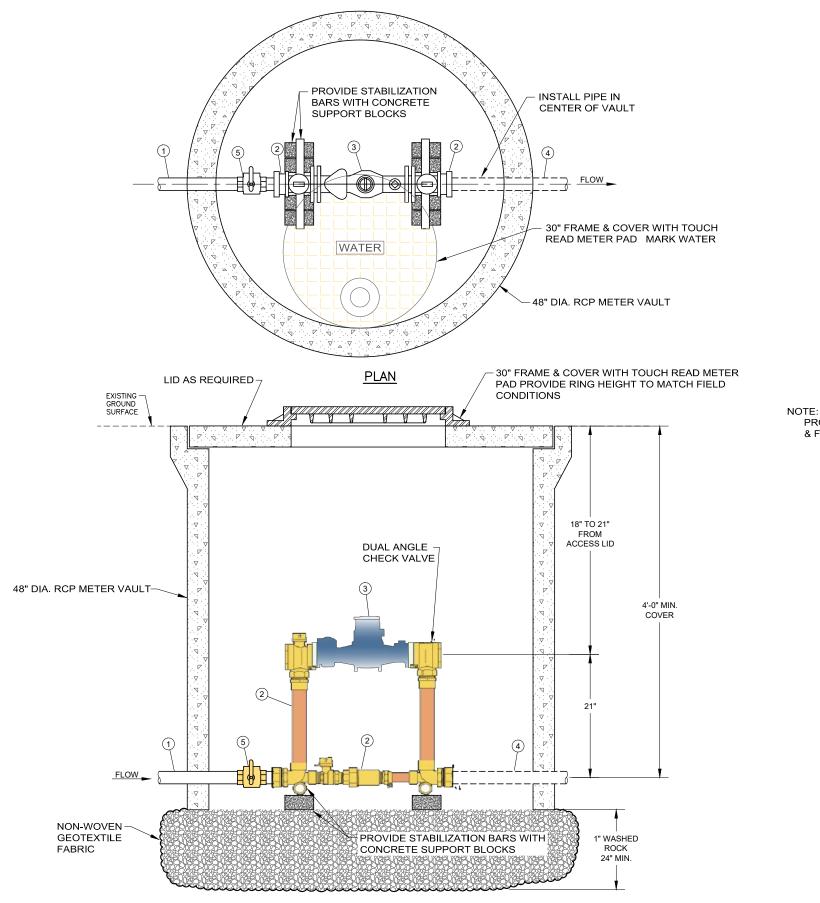

|       | METER VAULT V<br>FITTING SC                                                                                                                                                                                        |
|-------|--------------------------------------------------------------------------------------------------------------------------------------------------------------------------------------------------------------------|
| NO.   | DESCRIPTION                                                                                                                                                                                                        |
| 1.    | ASTM D2737 CTS HDPE POLY PIPE (BLUE) W                                                                                                                                                                             |
| 2.    | FORD SERIES 70 COPPER SETTER (H=21"), W<br>INLET & ASSE APPROVED ANGLE DUAL CHEC<br>OUTLET AND STANDARD BYPASS & CARTRI<br>CHECK VALVE (2" MODEL VBHC74-21W-11-44<br>(1 $\frac{1}{2}$ " MODEL VBHC76-21B-11-66-NL) |
| 3.    | COMPOUND METER (SENSUS OMNI C <sup>2</sup> RADIO<br>FURNISHED & INSTALLED BY CITY)                                                                                                                                 |
| 4.    | OUTLET LINE AS PER PLAN                                                                                                                                                                                            |
| 5.    | BRASS BALL VALVE (MUELLER 300 BALL)                                                                                                                                                                                |
| NOTE: | PROVIDE GRIP JOINT FOR COPPER OR PLAS<br>THE METER SETTER SHALL BE NO SMALLER                                                                                                                                      |

LATERAL FROM THE MAIN TO THE METER SETTER INSTALLED.

PROVIDE ANY ADDITIONAL PIPE & FITTINGS AS NECESSARY.

- 1. FOR EXISTING LINE, CONTRACTOR SHALL POTHOLE EXISTING PIPE TO VERIFY DEPTH & SHALL ADJUST BOX DEPTH ACCORDINGLY.
- 2. CONTRACTOR SHALL RESTORE ALL SURFACE IMPROVEMENTS TO PRE-CONSTRUCTION CONDITION WHERE REQUIRED.

## 1.5" OR 2" COMPOUND METER - ALTERNATE NO. 2

## VALVE AND CHEDULE SIZE JOINT /TRACER WIRE 1.5" OR 2" COMP. WITH BALL VALVE 1.5" OR 2" FLG CK VALVE RIDGE DUAL 4-NL) IO READ 1.5" OR 2" FLG 1.5" OR 2" -1.5" OR 2" -

STIC TUBE AS NEEDED.

R IN SIZE THAN THE